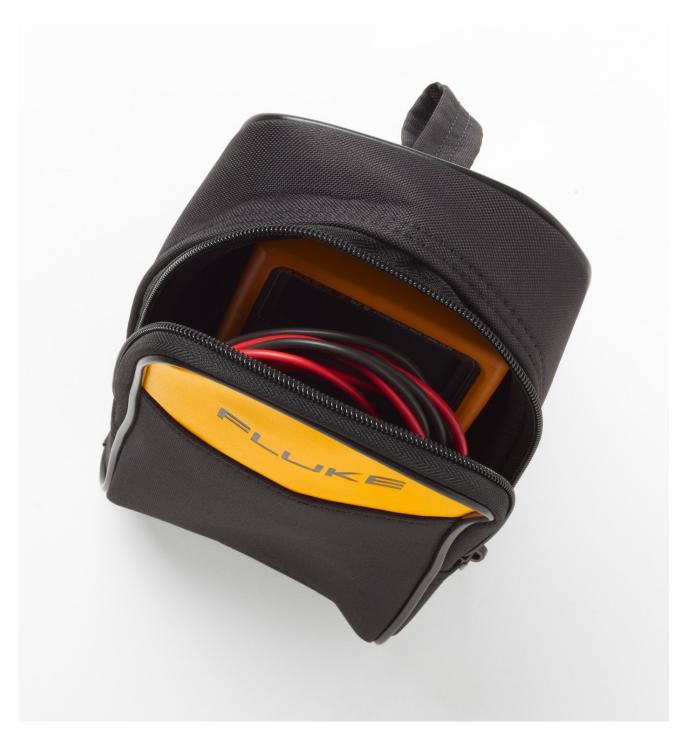

#### **Key features**

- Zippered carrying case with padding and inside pocket.
- One year warranty

### Product overview: Fluke C25 Large Soft Case for DMMs

Give your Fluke tools the protection they deserve. You bought the best, why not protect them with Fluke cases. The C25 carrying case is a durable, zippered carrying case with padding and inside pocket, and high quality polyester exterior. It includes a convenient hand strap and carries most of Fluke's popular digital multimeters. Our most popular case sold to