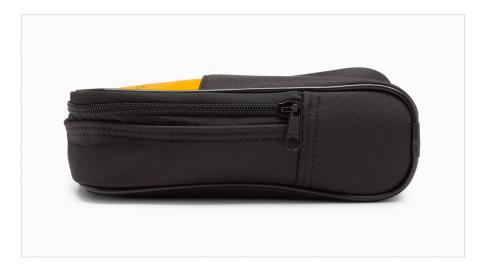

#### **Key features**

- Zippered carrying case with padding and inside pocket.
- One year warranty

### Product overview: Fluke C25 Large Soft Case for DMMs

Give your Fluke tools the protection they deserve. You bought the best, why not protect them with Fluke cases. The C25 carrying case is a durable, zippered carrying case with padding and inside pocket, and high quality polyester exterior. It includes a convenient hand strap and carries most of Fluke's popular digital multimeters. Our most popular case sold to

date! Now available in standard and camouflage designs.