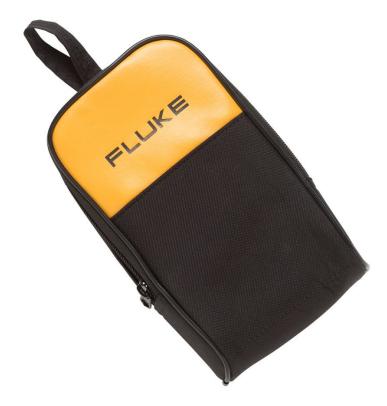

# **Fluke C25 Large Soft Case for DMMs**

### Product overview: Fluke C25 Large Soft Case for DMMs

Give your Fluke tools the protection they deserve. You bought the best, why not protect them with Fluke cases. The C25 carrying case is a durable, zippered carrying case with padding and inside pocket, and high quality polyester exterior. It includes a convenient hand strap and carries most of Fluke's popular digital multimeters. Our most popular case sold to