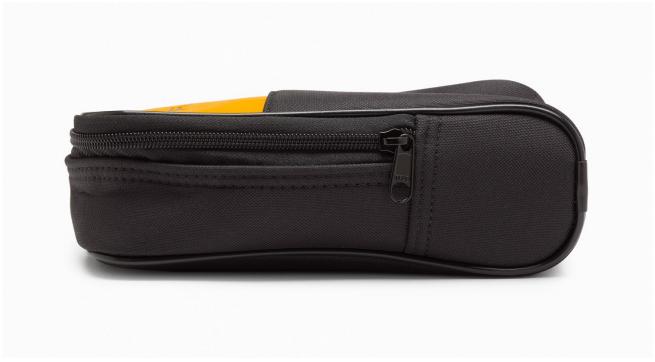

### Product overview: Fluke C25 Large Soft Case for DMMs

Give your Fluke tools the protection they deserve. You bought the best, why not protect them with Fluke cases. The C25 carrying case is a durable, zippered carrying case with padding and inside pocket, and high quality polyester exterior. It includes a convenient hand strap and carries most of Fluke's popular digital multimeters. Our most popular case sold to

## Specifications: Fluke C25 Large Soft Case for DMMs

| Dimensions (H x W x D) |
|------------------------|
| 218 x 128 x 64 mm      |
| 8.6 x 5 x 2.52 in      |