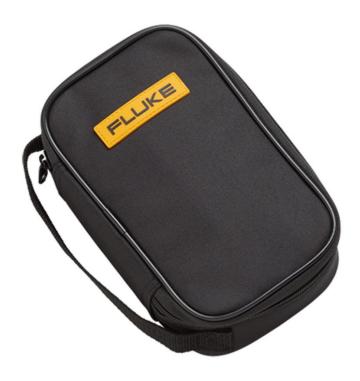

## Fluke C35 Soft Carrying Case

## **Key features**

- Dimensions (H x W x D): 8.7 x 5.5 x 2.6 (in), 220 x 140 x 65 (mm)
- Case top opens laterally to allow use of test tool without removing it from the case and includes a strap to secure the test tool
- Durable polyester 600D case construction for long life
- Compatible with Fluke 20, 70, 11X, 170 Series digital multimeters and other similar format test tools