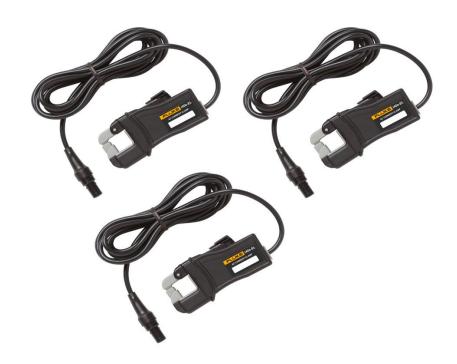

## Fluke 17XX i40s-EL Clamp-on Current Transformers 3 pack

## Product overview: Fluke 17XX i40s-EL Clamp-on Current Transformers 3 pack

The Fluke i40s-EL Current Clamp-on Transformer is used for low current measurement; suitable for making measurements up to 40A, and also measures accurately on 1A and 5A secondary current transformers. The i40s-EL jaw is capable of being clamped on current conductors up to 15mm in diameter.

## **Ordering information**

I40S-EL3X/3PK

40A Clamp-on Current Transformer, 3 pack