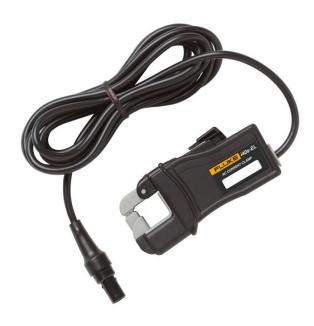

## **Product overview: Fluke 17XX i40s-EL Clamp-on Current Transformers**

The Fluke i40s-EL Current Clamp-on Transformer is used for low current measurement; suitable for making measurements up to 40A, and also measures accurately on 1A and 5A secondary current transformers. The i40s-EL jaw is capable of being clamped on current conductors up to 15mm in diameter.